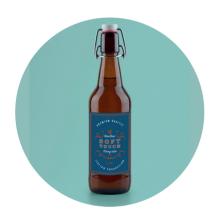

## **SOFT TOUCH**

Softness and elegance in just 17µ

Are you seeking for a touch of elegance on a matt packaged perfume label? To fascinate your consumers with the softness of a luxury body cream label? Or you are just looking for that unique and original touch on your label?

Soft Touch is a velvety soft lamination which adapts well to any type of label in the cosmetics and personal care sector or the food and beverages sector, in particular for **luxury** and high-end packaging.

#### A velvet touch and elegant sight

It is particularly suitable for matt packaging, as it maintains the same aesthetic line, with an extra amazing tactile. Soft Touch consistently confers **softness to all surfaces of the label**, maintaining that velvet sensation even on printed areas.

This versatile lamination catches the eye especially on paper-based self-adhesive materials capable of enhancing a label on any medium through simple lamination, giving an **aesthetically fascinating and pleasant to touch appearance**, suitable for those projects requiring aesthetic originality, but on a small budget.