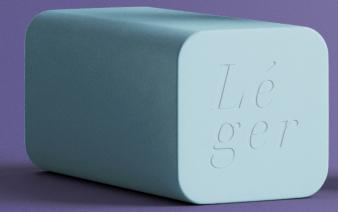

Soft Touch is a velvety soft lamination which adapts well to any type of label in the cosmetics and personal care sector or the food and beverages sector, in particular for **luxury** and high-end packaging.

#### A velvet touch and elegant sight

It is particularly suitable for matt packaging, as it maintains the same aesthetic line, with an extra amazing tactile. Soft Touch consistently confers **softness to all surfaces of the label**, maintaining that velvet sensation even on printed areas.

This versatile lamination catches the eye especially on paper-based self-adhesive materials capable of enhancing a label on any medium through simple lamination, giving an **aesthetically fascinating and pleasant to touch appearance**, suitable for those projects requiring aesthetic originality, but on a small budget.