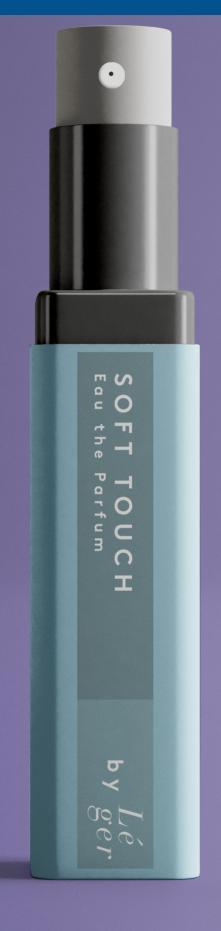

## **SOFT TOUCH**

Softness and elegance in just 17µ

Are you seeking for a touch of elegance on a matt packaged perfume label? To fascinate your consumers with the softness of a luxury body cream label? Or you are just looking for that unique and original touch on your label?

Soft Touch is a velvety soft lamination which adapts well to any type of label in the cosmetics and personal care sector or the food and beverages sector, in particular for **luxury** and high-end packaging.

#### A velvet touch and elegant sight

It is particularly suitable for matt packaging, as it maintains the same aesthetic line, with an extra amazing tactile. Soft Touch consistently confers **softness to all surfaces of the label**, maintaining that velvet sensation even on printed areas.

This versatile lamination catches the eye especially on paper-based self-adhesive materials capable of enhancing a label on any medium through simple lamination, giving an **aesthetically fascinating and pleasant to touch appearance**, suitable for those projects requiring aesthetic originality, but on a small budget.